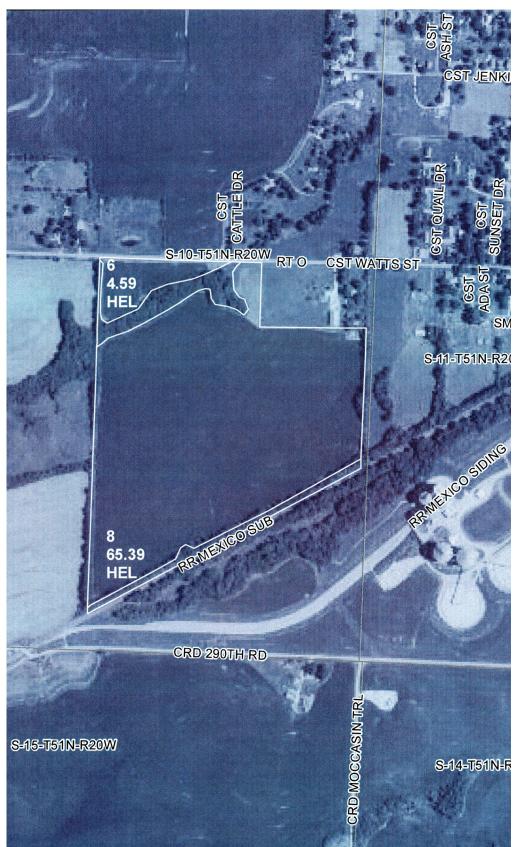

# SALINE COUNTY LAND AUCTON THURSDAY, JULY 6, 2023 • 10:00AM MARTIN COMMUNITY CENTER 1985 S ODELL MARSHALL, MO

LOCATED SOUTH OF SLATER CITY LIMITS ON STATE ROAD O SEC 10 T51N, R20W

#### 80 ACRES WITH 65.95 ACRES PLANTED

FSA Corn Base Acres 34 - PLC yield 170 FSA Bean Base Acres 34 - PLC yield 44

### Currently planted in beans Planting date 4/29 - 69.95 acres beans

**TERMS**: 10% down day of sale. Balance due at closing 30 days or less. Buyer will have full possession at closing. Buyer will reimburse tenant for input costs at closing. Buyer will be responsible for their own entrance from