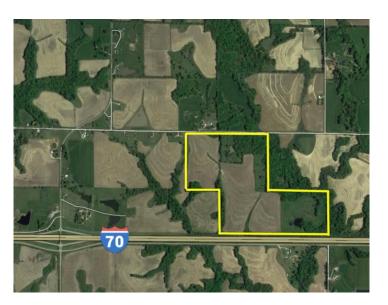

### Sellers: Francis Owens Trust The late Pete Owens

123.5 acres located N of I-70

Sec 3 T 48N R22W

From I-70 take EE exit North to 130th Rd and go 1/2 mile.

FSA Base Acres: 41.05 corn and 41.05 beans

PLC yield 125 corn and 42 beans

This farm has 1/2 mile of I-70 road frontage with advertising income potential and abundant wildlife. Currently 65 acres being tilled with the potential for more.

2020 Taxes \$279.50